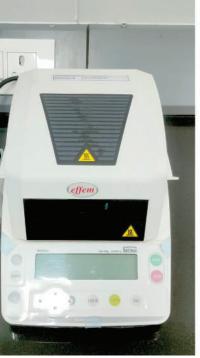

### Area (sq. mt)

| 3 HPLC                               | Waters Alliance e2695 |
|--------------------------------------|-----------------------|
| 3 HPLC                               | Agilent 1260          |
| UV                                   | Agilent               |
| IR                                   | Agilent               |
| IR Moisture Balance                  | Shimadzu              |
| Analytical Balance                   | Shimadzu & Ohsas      |
| 2 Dissolution Apparatus              | Electro Lab           |
| HPLC Water assembly                  | Watman                |
| Autoclave Horizontal & Vertical      | Watman & Effem        |
| Incubator                            | Effem                 |
| 3 Walk-in Stability Chamber 8000 Ltr | Kesar                 |
| 2 Stability Chamber 1000 Ltr         | Kesar                 |