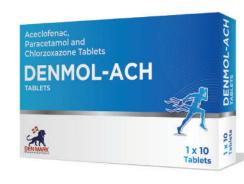

|  |  |
|        | Rutoside trihydrate 150mg                                    |               |                                      |  |  |
| 9      | Magnesium Lactate - Pyridoxine                               | Capsule       | 10mg, 100mg                          |  |  |
|        | ,                                                            |               | J. 3                                 |  |  |
|        |                                                              |               |                                      |  |  |
|        |                                                              |               |                                      |  |  |

# **OUR PRODUCTS**

















# **OUR PRODUCTS**





















# **OUR PRODUCTS**































### **WE ARE CERTIFIED**













### FOOD SAFETY & DRUGS ADMINISTRATION, UTTARAKHAND DIRECTORATE GENERAL OF MEDICAL HEALTH AND FAMILY WELFARE SAHASTRADHARA ROAD, DEHRADUN (UTTARAKHAND)

. F.No. 26/1/DRUGS/69/2023/ / 6/94

Dated: 05 -09 -2023

#### G.M.P. CERTIFICATE

This is to certify that M/S Den Mark Pharmaceuticals Pvt. Ltd.Situated at Khasra No.764-66,NH-73,Vill-Kisanpur,Jamalpur,Pargana-Bhagwanpur,Tehsil-

Roorkee, Disrt- Haridwar Uttarakhand has been licensed under Drug & Cosmetics Act 1940 & Rules there under. They are holding Valid Drug manufacturing licence bearing no. 09/UA/2023 on Form 25 and 07/UA/SC/P-2023 on Form 28 valid up to 07-05-2028 to manufacture for sale of drugs.

In view of report dt. 08-05-2023 of Inspector of Drugs, Roorkee, it is certified tha