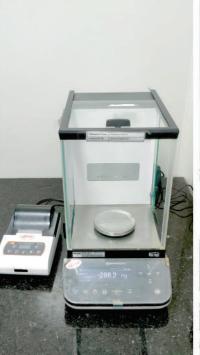

### Area (sq. mt)

| 3 HPLC                               | Waters Alliance e2695 |
|--------------------------------------|-----------------------|
| 3 HPLC                               | Agilent 1260          |
| UV                                   | Agilent               |
| IR                                   | Agilent               |
| IR Moisture Balance                  | Shimadzu              |
| Analytical Balance                   | Shimadzu & Ohsas      |
| 2 Dissolution Apparatus              | Electro Lab           |
| HPLC Water assembly                  | Watman                |
| Autoclave Horizontal & Vertical      | Watman & Effem        |
| Incubator                            | Effem                 |
| 3 Walk-in Stability Chamber 8000 Ltr | Kesar                 |
| 2 Stability Chamber 1000 Ltr         | Kesar                 |