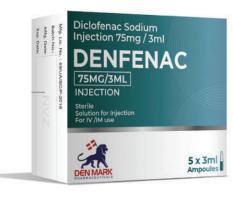

|  |  |
|        | Rutoside trihydrate 150mg                                    |               |                                      |  |  |
| 9      | Magnesium Lactate - Pyridoxine                               | Capsule       | 10mg, 100mg                          |  |  |
|        | ,                                                            |               | J. 3                                 |  |  |
|        |                                                              |               |                                      |  |  |
|        |                                                              |               |                                      |  |  |

# **OUR PRODUCTS**

















# **OUR PRODUCTS**





















# **OUR PRODUCTS**































### **WE ARE CERTIFIED**













### FOOD SAFETY & DRUGS ADMINISTRATION, UTTARAKHAND DIRECTORATE GENERAL OF MEDICAL HEALTH AND FAMILY WELFARE SAHASTRADHARA ROAD, DEHRADUN (UTTARAKHAND)

. F.No. 26/1/DRUGS/69/2023/ / 6/94

Dated: 05 -09 -2023

#### G.M.P. CERTIFICATE

This is to certify that M/S Den Mark Pharmaceuticals Pvt. Ltd.Situated at Khasra No.764-66,NH-73,Vill-Kisanpur,Jamalpur,Pargana-Bhagwanpur,Tehsil-

Roorkee, Disrt- Haridwar Uttarakhand has been licensed under Drug & Cosmetics Act 1940 & Rules there under. They are holding Valid Drug manufacturing licence bearing no. 09/UA/2023 on Form 25 and 07/UA/SC/P-2023 on Form 28 valid up to 07-05-2028 to manufacture for sale of drugs.

In view of report dt. 08-05-2023 of Inspector of Drugs, Roorkee, it is certifi