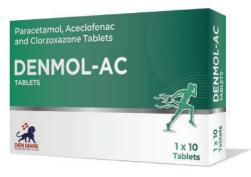

|  |  |
|        | Rutoside trihydrate 150mg                                    |               |                                      |  |  |
| 9      | Magnesium Lactate - Pyridoxine                               | Capsule       | 10mg, 100mg                          |  |  |
|        | ,                                                            |               | J. 3                                 |  |  |
|        |                                                              |               |                                      |  |  |
|        |                                                              |               |                                      |  |  |

# **OUR PRODUCTS**

















# **OUR PRODUCTS**





















# **OUR PRODUCTS**































### **WE ARE CERTIFIED**













### FOOD SAFETY & DRUGS ADMINISTRATION, UTTARAKHAND DIRECTORATE GENERAL OF MEDICAL HEALTH AND FAMILY WELFARE SAHASTRADHARA ROAD, DEHRADUN (UTTARAKHAND)

. F.No. 26/1/DRUGS/69/2023/ / 6/94

Dated: 05 -09 -2023

#### G.M.P. CERTIFICATE

This is to certify that M/S Den Mark Pharmaceuticals Pvt. Ltd.Situated at Khasra No.764-66,NH-73,Vill-Kisanpur,Jamalpur,Pargana-Bhagwanpur,Tehsil-

Roorkee, Disrt- Haridwar Uttarakhand has been licensed under Drug & Cosmetics Act 1940 & Rules there under. They are holding Valid Drug manufacturing licence bearing no. 09/UA/2023 on Form 25 and 07/UA/SC/P-2023 on Form 28 valid up to 07-05-2028 to manufacture for sale of drugs.

In view of report dt. 08-05-2023 of Inspector of Drugs, Roorkee, it is certified