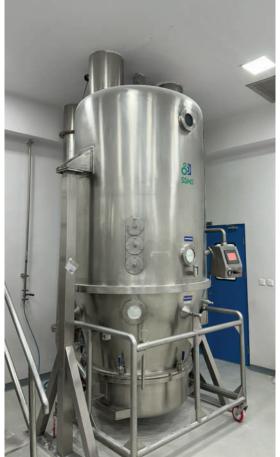

# Machinery Details.

| Machinery Name                        | Specification         | Make                |
|---------------------------------------|-----------------------|---------------------|
| 01. RAPID MIXER GRANULATOR            | 600 LTR & 150 LTR     | SSMSL               |
| 02. FLUID BED DRYER                   | 250 KG & 60 KG        | SSMS                |
| 03. OCTAGONAL BLENDER                 | 2000 LTR & 150 LTR    | SSMS                |
| 04. OCTAGONAL BLENDER                 | 600 LTR               | SSMS                |
| 05. AUTOCOATER I & II                 | 60" & 36"             | SSMS                |
| 06. TABLET PRESS I                    | 27D, 35B, 51D TOOLING | ACCURA              |
| 07. TABLET PRESS II                   | 55 STN, B Tooling     | CADMACH             |
| 08. CAPSULE FILLING I                 | AF 90 T               | ACG                 |
| 09. CAPSULE                           | CAPFILL 30 (SA 9)     | CADMACH             |
| 10. ALU/ALU BLISTER PACKAGING MACHINE | 200,000 UNITS/SHIFT   | ACCURATE & PAM      |
| 11. PVC/ALU BLISTER PACKING MACHINE   | 500,000 UNITS/SHIFT   | ELMACH              |
| 12. STRIP PACKING MACHINE             | 4- Track              | SATELLITE ENGINEERS |
| 13. OINTMENT MANUFACTURING PLANT      | 300KG                 | SSMS                |
| 14. OINTMENT FILLING                  | 25000 TUBE PER SHIFT  | NPM                 |
| 15. SYRUP MANUFACTURING PLANT         | 2000 LTS              | SSMS                |
| 16. LIQUID FILLING                    | 25000 TUBE PER SHIFT  | NPM                 |
| 17. LABELLING MACHINE                 | 25000 TUBE PER SHIFT  | NPM                 |