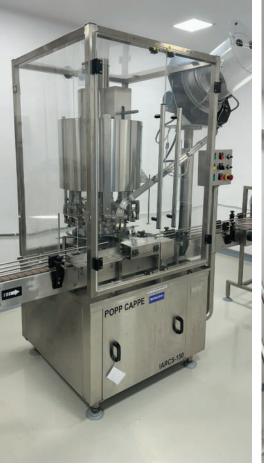

# Machinery Details.

| Machinery Name                        | Specification         | Make                |
|---------------------------------------|-----------------------|---------------------|
| 01. RAPID MIXER GRANULATOR            | 600 LTR & 150 LTR     | SSMSL               |
| 02. FLUID BED DRYER                   | 250 KG & 60 KG        | SSMS                |
| 03. OCTAGONAL BLENDER                 | 2000 LTR & 150 LTR    | SSMS                |
| 04. OCTAGONAL BLENDER                 | 600 LTR               | SSMS                |
| 05. AUTOCOATER I & II                 | 60" & 36"             | SSMS                |
| 06. TABLET PRESS I                    | 27D, 35B, 51D TOOLING | ACCURA              |
| 07. TABLET PRESS II                   | 55 STN, B Tooling     | CADMACH             |
| 08. CAPSULE FILLING I                 | AF 90 T               | ACG                 |
| 09. CAPSULE                           | CAPFILL 30 (SA 9)     | CADMACH             |
| 10. ALU/ALU BLISTER PACKAGING MACHINE | 200,000 UNITS/SHIFT   | ACCURATE & PAM      |
| 11. PVC/ALU BLISTER PACKING MACHINE   | 500,000 UNITS/SHIFT   | ELMACH              |
| 12. STRIP PACKING MACHINE             | 4- Track              | SATELLITE ENGINEERS |
| 13. OINTMENT MANUFACTURING PLANT      | 300KG                 | SSMS                |
| 14. OINTMENT FILLING                  | 25000 TUBE PER SHIFT  | NPM                 |
| 15. SYRUP MANUFACTURING PLANT         | 2000 LTS              | SSMS                |
| 16. LIQUID FILLING                    | 25000 TUBE PER SHIFT  | NPM                 |
| 17. LABELLING MACHINE                 | 25000 TUBE PER SHIFT  | NPM                 |