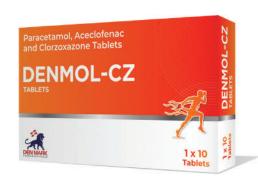

|  |  |
|        | Rutoside trihydrate 150mg                                    |               |                                      |  |  |
| 9      | Magnesium Lactate - Pyridoxine                               | Capsule       | 10mg, 100mg                          |  |  |
|        | ,                                                            |               | J. 3                                 |  |  |
|        |                                                              |               |                                      |  |  |
|        |                                                              |               |                                      |  |  |

# **OUR PRODUCTS**

















# **OUR PRODUCTS**





















# **OUR PRODUCTS**































### **WE ARE CERTIFIED**













### FOOD SAFETY & DRUGS ADMINISTRATION, UTTARAKHAND DIRECTORATE GENERAL OF MEDICAL HEALTH AND FAMILY WELFARE SAHASTRADHARA ROAD, DEHRADUN (UTTARAKHAND)

. F.No. 26/1/DRUGS/69/2023/ / 6/94

Dated: 05 -09 -2023

#### G.M.P. CERTIFICATE

This is to certify that M/S Den Mark Pharmaceuticals Pvt. Ltd.Situated at Khasra No.764-66,NH-73,Vill-Kisanpur,Jamalpur,Pargana-Bhagwanpur,Tehsil-

Roorkee, Disrt- Haridwar Uttarakhand has been licensed under Drug & Cosmetics Act 1940 & Rules there under. They are holding Valid Drug manufacturing licence bearing no. 09/UA/2023 on Form 25 and 07/UA/SC/P-2023 on Form 28 valid up to 07-05-2028 to manufacture for sale of drugs.

In view of report dt. 08-05-2023 of Inspector of Drugs, Roorkee, it is certified t