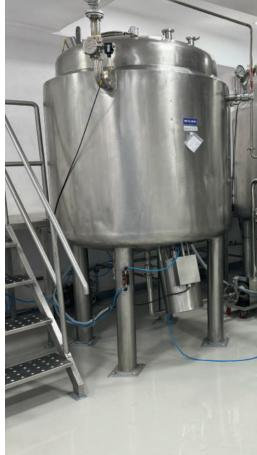

# Machinery Details.

| Machinery Name                        | Specification         | Make                |
|---------------------------------------|-----------------------|---------------------|
| 01. RAPID MIXER GRANULATOR            | 600 LTR & 150 LTR     | SSMSL               |
| 02. FLUID BED DRYER                   | 250 KG & 60 KG        | SSMS                |
| 03. OCTAGONAL BLENDER                 | 2000 LTR & 150 LTR    | SSMS                |
| 04. OCTAGONAL BLENDER                 | 600 LTR               | SSMS                |
| 05. AUTOCOATER I & II                 | 60" & 36"             | SSMS                |
| 06. TABLET PRESS I                    | 27D, 35B, 51D TOOLING | ACCURA              |
| 07. TABLET PRESS II                   | 55 STN, B Tooling     | CADMACH             |
| 08. CAPSULE FILLING I                 | AF 90 T               | ACG                 |
| 09. CAPSULE                           | CAPFILL 30 (SA 9)     | CADMACH             |
| 10. ALU/ALU BLISTER PACKAGING MACHINE | 200,000 UNITS/SHIFT   | ACCURATE & PAM      |
| 11. PVC/ALU BLISTER PACKING MACHINE   | 500,000 UNITS/SHIFT   | ELMACH              |
| 12. STRIP PACKING MACHINE             | 4- Track              | SATELLITE ENGINEERS |
| 13. OINTMENT MANUFACTURING PLANT      | 300KG                 | SSMS                |
| 14. OINTMENT FILLING                  | 25000 TUBE PER SHIFT  | NPM                 |
| 15. SYRUP MANUFACTURING PLANT         | 2000 LTS              | SSMS                |
| 16. LIQUID FILLING                    | 25000 TUBE PER SHIFT  | NPM                 |
| 17. LABELLING MACHINE                 | 25000 TUBE PER SHIFT  | NPM                 |